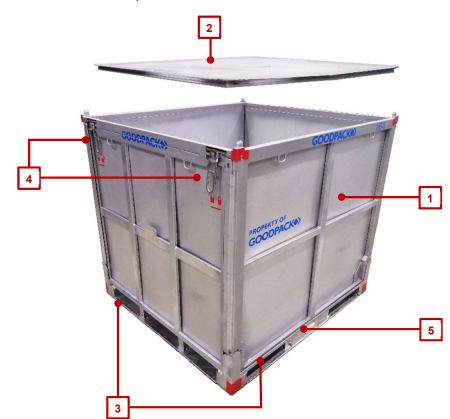

Check out the specifications below for more details.

- I. Fully Collapsible (2 pieces)
  - For ease of storage
- 2. Steel Lid
- 3. 4-Way Entry
  - Easy loading & unloading
- 4. Locking Latch
- 5. Container Number
  - 2D / Barcode
  - RF Ready

### Standard Feature

- Fully Knock Down
- Four Way Forklift Entry
- Container ID: 2D / 1D / RF Tag
- SKU Marking
- Lashing Loop
- Laden Stacking 5 high
- Finishing Hot dipped Galvanised

# What is New?

- Comes with a Steel Lid
- Locking Latch bolt system
- No hooks required to lift walls up
- Runners on all sides
- All sidewalls are removable
- 16 units fits into a standard 20' Reefer containers
- Rail (AAR) approved certification.