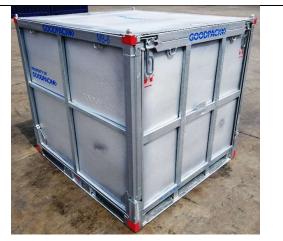

Check out the specifications below for more details.

- I. Fully Collapsible (2 pieces)
  - For ease of storage
- 2. Steel Lid
- 3. 4-Way Entry
  - Easy loading & unloading
- 4. Locking Latch
- 5. Container Number
  - 2D / Barcode
  - RF Ready

# What is New?

- Comes with a Steel Lid
- Locking Latch bolt system
- No hooks required to lift walls up
- Runners on all sides
- All sidewalls are removable
- 16 units fits into a standard 20' Reefer containers
- Rail (AAR) approved certification.