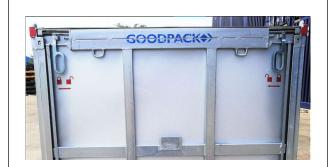

Check out the specifications below for more details.

- I. Fully Collapsible (2 pieces)
  - For ease of storage
- 2. Steel Lid
- 3. 4-Way Entry
  - Easy loading & unloading
- 4. Locking Latch
- 5. Container Number
  - 2D / Barcode
  - RF Ready

# What is New?

- Comes with a Steel Lid
- Locking Latch bolt system
- No hooks required to lift walls up
- Runners on all sides
- All sidewalls are removable
- 16 units fits into a standard 20' Reefer containers
- Rail (AAR) approved certification.