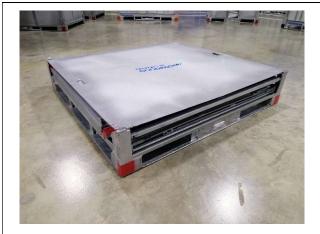

Check out the specifications below for more details.

- I. Fully Collapsible (2 pieces)
  - For ease of storage
- 2. Steel Lid
- 3. 4-Way Entry
  - Easy loading & unloading
- 4. Locking Latch
- 5. Container Number
  - 2D / Barcode
  - RF Ready

### Standard Feature

- Fully Knock Down
- Four Way Forklift Entry
- Container ID: 2D / 1D / RF Tag
- SKU Marking
- Lashing Loop
- Laden Stacking 5 high
- Finishing Hot dipped Galvanised